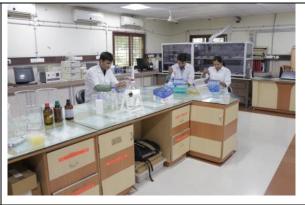

## **Images of Lab activities**

NABL Accreditation of Food Testing Laboratory for food quality parameters

Food quality parameters analysis at GFQA cell of FTL

Molecular markers and biotechnology related analysis at Biotech cell of FTL

Elemental analysis at FTL

Food related microbiological analysis at FTL

2-D and proteomic analysis at FTL

Quality parameters analysis of plant produces at FTL

NPK Nanofertilizer field experiment by JAU- Biotech