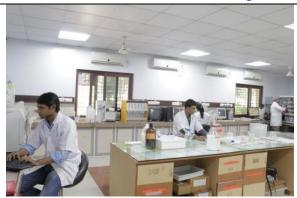

## **Images of Lab activities**

NABL Accreditation of Food Testing Laboratory for food quality parameters

Food quality parameters analysis at GFQA cell of FTL

Molecular markers and biotechnology related analysis at Biotech cell of FTL

Elemental analysis at FTL

Food related microbiological analysis at FTL

2-D and proteomic analysis at FTL

Quality parameters analysis of plant produces at FTL

NPK Nanofertilizer field experiment by JAU- Biotech